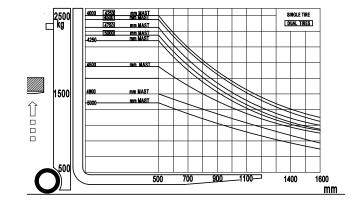

|                                           |
| FCG25M-8 |         | <ul> <li>Image: A start of the start of</li></ul> | <ul> <li>✓</li> </ul>                     |

## **SERIES FEATURES & COMFORT**



Wide step for easy entry, and spacious leg & foot room.



Wide view mast offers good driving vision.



OPS: preventing accidents and keeping workers in the operating areas safe.



Ergonomic seat for a smoother and more comfortable drive.



gonomically placed for pedals, easy to use.



Swing Out & Down Tank Bracket



Adjustable steering column according to operator's preference to reduce fatigue.



Touch toggle switch for Gasoline or LPG operation.



NISSAN K25 Engine

### GAS/LPG POWERED FORKLIFT TRUCK FCG25M SERIES (PARAMETER AND PERFORMANCE)