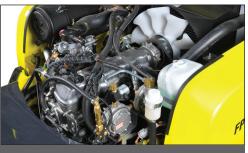

|                                           |
| FCG25M-8 |         | <ul> <li>Image: A start of the start of</li></ul> | <ul> <li>✓</li> </ul>                     |

## **SERIES FEATURES & COMFORT**



Wide step for easy entry, and spacious leg & foot room.



Wide view mast offers good driving vision.



OPS: preventing accidents and keeping workers in the operating areas safe.



Ergonomic seat for a smoother and more comfortable drive.



gonomically placed for pedals, easy to use.



Swing Out & Down Tank Bracket



Adjustable steering column according to operator's preference to reduce fatigue.



Touch toggle switch for Gasoline or LPG operation.



NISSAN K25 Engine

### GAS/LPG POWERED FORKLIFT TRUCK FCG25M SERIES (PARAMETER AND PERFORMANCE)