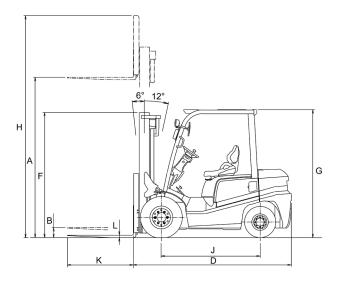

|                                           |
| FCG25M-8 |         | <ul> <li>Image: A start of the start of</li></ul> | <ul> <li>✓</li> </ul>                     |

## **SERIES FEATURES & COMFORT**



Wide step for easy entry, and spacious leg & foot room.



Wide view mast offers good driving vision.



OPS: preventing accidents and keeping workers in the operating areas safe.



Ergonomic seat for a smoother and more comfortable drive.



gonomically placed for pedals, easy to use.



Swing Out & Down Tank Bracket



Adjustable steering column according to operator's preference to reduce fatigue.



Touch toggle switch for Gasoline or LPG operation.



NISSAN K25 Engine

### GAS/LPG POWERED FORKLIFT TRUCK FCG25M SERIES (PARAMETER AND PERFORMANCE)