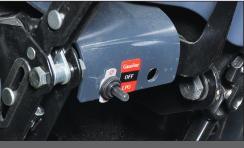

|                                           |
| FCG25M-8 |         | <ul> <li>Image: A start of the start of</li></ul> | <ul> <li>✓</li> </ul>                     |

## **SERIES FEATURES & COMFORT**



Wide step for easy entry, and spacious leg & foot room.



Wide view mast offers good driving vision.



OPS: preventing accidents and keeping workers in the operating areas safe.



Ergonomic seat for a smoother and more comfortable drive.



gonomically placed for pedals, easy to use.



Swing Out & Down Tank Bracket



Adjustable steering column according to operator's preference to reduce fatigue.



Touch toggle switch for Gasoline or LPG operation.



NISSAN K25 Engine

### GAS/LPG POWERED FORKLIFT TRUCK FCG25M SERIES (PARAMETER AND PERFORMANCE)