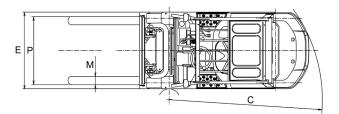

|                                           |
| FCG25M-8 |         | <ul> <li>Image: A start of the start of</li></ul> | <ul> <li>✓</li> </ul>                     |

## **SERIES FEATURES & COMFORT**



Wide step for easy entry, and spacious leg & foot room.



Wide view mast offers good driving vision.



OPS: preventing accidents and keeping workers in the operating areas safe.



Ergonomic seat for a smoother and more comfortable drive.



gonomically placed for pedals, easy to use.



Swing Out & Down Tank Bracket



Adjustable steering column according to operator's preference to reduce fatigue.



Touch toggle switch for Gasoline or LPG operation.



NISSAN K25 Engine

### GAS/LPG POWERED FORKLIFT TRUCK FCG25M SERIES (PARAMETER AND PERFORMANCE)