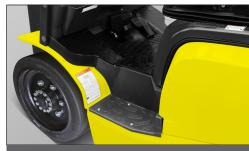

## **SERIES FEATURES & COMFORT**

Wide step for easy entry, and spacious leg & foot room.

Wide view mast offers good driving vision.

OPS: preventing accidents and keeping workers in the operating areas safe.