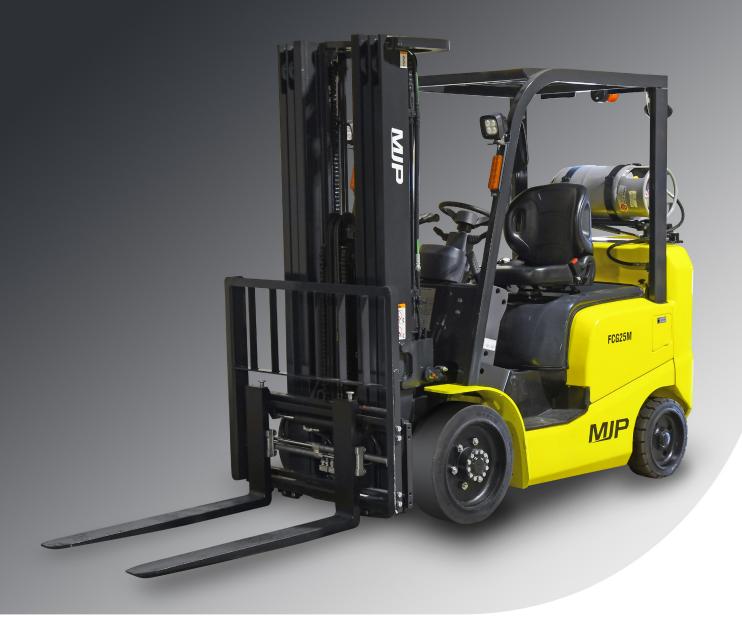

# **Counterbalanced Forklift** FCG25M SERIES - 5000lbs Cushion Tires

Better operator comfort and controllability

Standard components for easy service and maintenance

Enhanced environmental friendliness and increased economy