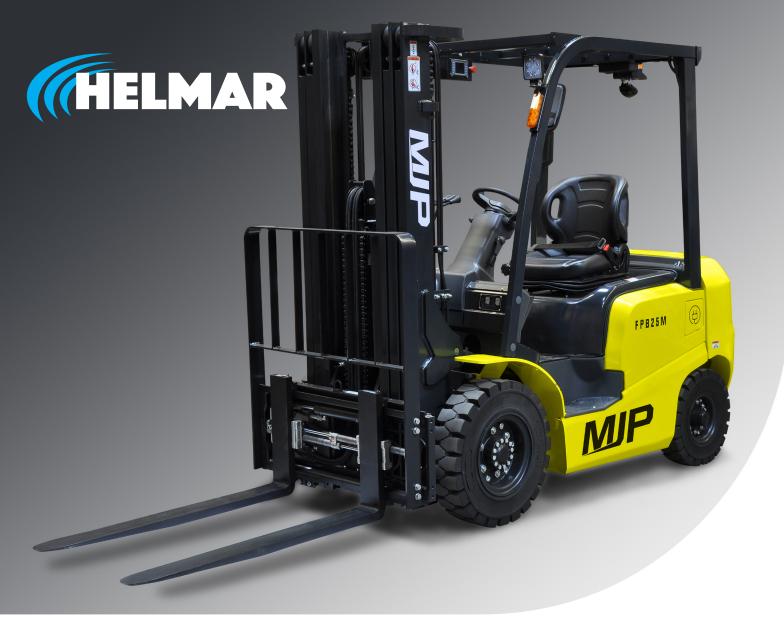

# **Counterbalanced Forklift**

FPB25M SERIES - 5000lbs

## **Pneumatic Tires**

- Better operator comfort and controllability
- Standard components for easy service and maintenance
- Lithium battery for longer run-time and improved productivity
- Enhanced environmental friendliness and increased economy

#### **STANDARD FEATURES:**

- 3 stage full free lift mast (189" Max Height)
- 42" forks
- 4VS control valve
- Back-up alarm and strobe lamp
- Head lamps and rear lamps

- Orbitrol power steering
- Solid pneumatic tires. Front 7.00x12 / Rear 6.00x9
- Suspension seat/ 60" retractable seat belt
- Protective canopy cover for inclement weather.