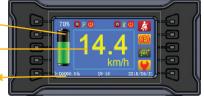

### INTELLIGENT DISPLAY

The intelligent LED instrument panel shows forklift status