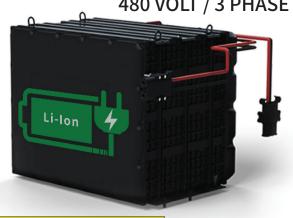

Li-ion Battery Powered 4 Li

#### Maintenance free and Reliability:

- High power conversion efficiency
- Lower overall operation cost
- 4000 times charge-discharge cycles
- 80 Volt / 3 Phase / 480 Service
- More than 8 years of service

| Model     | Battery Capacity (Kwh)     |
|-----------|----------------------------|
| FPB25M-3  | 80V/205Ah, 16.4Kwh (142kg) |
| FPB25M-5  | 80V/230Ah, 18.4Kwh(148kg)  |
| FPB25M-7  | 80V/410Ah, 32.8Kwh (261kg) |
| FPB25M-9  | 80V/460Ah, 36.8Kwh (274kg) |
| FPB25M-11 | 80V/205Ah, 16.4Kwh (142kg) |
| FPB25M-13 | 80V/230Ah, 18.4Kwh (148kg) |
| FPB25M-15 | 80V/410Ah, 32.8Kwh (261kg) |
| FPB25M-17 | 80V/460Ah, 36.8Kwh (274kg) |