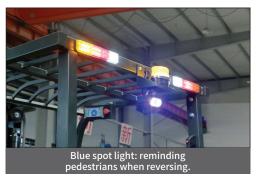

#### **STANDARD FEATURES:**

- 3 stage full free lift mast (189" Max Height)
- 42" forks
- 4VS control valve
- Back-up alarm and strobe lamp
- Head lamps and rear lamps

- Orbitrol power steering
- Solid pneumatic tires. Front 7.00x12 / Rear 6.00x9
- Suspension seat/ 60" retractable seat belt
- Protective canopy cover for inclement weather.