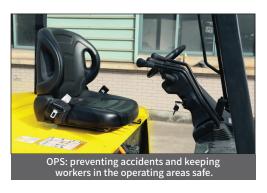

#### **STANDARD FEATURES:**

- 3 stage full free lift mast (189" Max Height)
- 42" forks
- 4VS control valve
- Back-up alarm and strobe lamp
- Head lamps and rear lamps

- Orbitrol power steering
- Solid pneumatic tires. Front 7.00x12 / Rear 6.00x9
- Suspension seat/ 60" retractable seat belt
- Protective canopy cover for inclement weather.

## **STANDARD FEATURES & COMFORT**