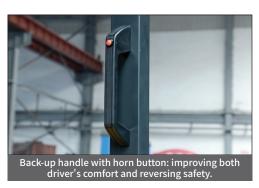

#### **STANDARD FEATURES:**

- 3 stage full free lift mast (189" Max Height)
- 42" forks
- 4VS control valve
- Back-up alarm and strobe lamp
- Head lamps and rear lamps

- Orbitrol power steering
- Solid pneumatic tires. Front 7.00x12 / Rear 6.00x9
- Suspension seat/ 60" retractable seat belt
- Protective canopy cover for inclement weather.

## **STANDARD FEATURES & COMFORT**