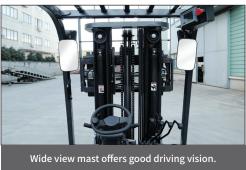

#### **STANDARD FEATURES:**

- 3 stage full free lift mast (189" Max Height)
- 42" forks
- 4VS control valve
- Back-up alarm and strobe lamp
- Head lamps and rear lamps

- Orbitrol power steering
- Solid pneumatic tires. Front 7.00x12 / Rear 6.00x9
- Suspension seat/ 60" retractable seat belt
- Protective canopy cover for inclement weather.