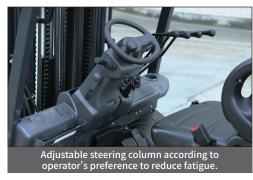

t max full charge 2.3 hours  |          |          |          | <b>✓</b> |           |           |           | <b>√</b>  |
| 80 volt 100 a/h charger                                                                                             |          | /        |          |          |           | /         |           |           |
| 80 volt 200 a/h charger                                                                                             |          |          | 1        | <b>✓</b> |           |           | 1         | 1         |
| 80 volt 65 a/h charger                                                                                              | <b>/</b> |          |          |          | 1         |           |           |           |

## **STANDARD FEATURES & COMFORT**



















### INTELLIGENT DISPLAY

The intelligent LED instrument panel shows forklift status





### **RELIABLE CONTROLLER**

ZAPI controller combines the performance of lithium battery management system with the forklift to create a perfect driving experience.



### **IBMS** (INTELLIGENT BATTERY MANAGEMENT SYSTEM)

• RT Status: Report the forklift status in real-time • RUN log: Monitor the forklift run trend DEV info:

Easily get the battery information for check and inspect.

Detect the battery with your phone Any time & Anywhere.

#### LI-ION BATTERY POWERED FORKLIFT TRUCK FPB25M SERIES (PARAMETER AND PERFORMANCE)

| C                | 1        | Manufacturer                       |                                                                   |                | Unit       |