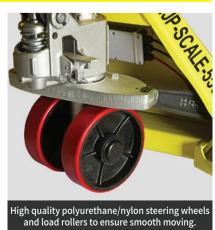

0mm(22.4"/27.5")                                      |
| Fork length                       | V/Ah     | 1150mm (45") / 1220mm(48")                                    |
| Battery                           |          | 6V4Ah (1pc)                                                   |
| Wheel type                        |          | Nylon/PU                                                      |
| Service Weight (with nylon wheel) | kg (lbs) | 94kg/105kg (207lbs/231lbs)                                    |
| Weighing Accuracy                 |          | 0.1%                                                          |

Remarks: Helmar Incorporated, reserves the right to make any changes without notice conceming specifications entailed in this brochure.

## **Details and Highlights**