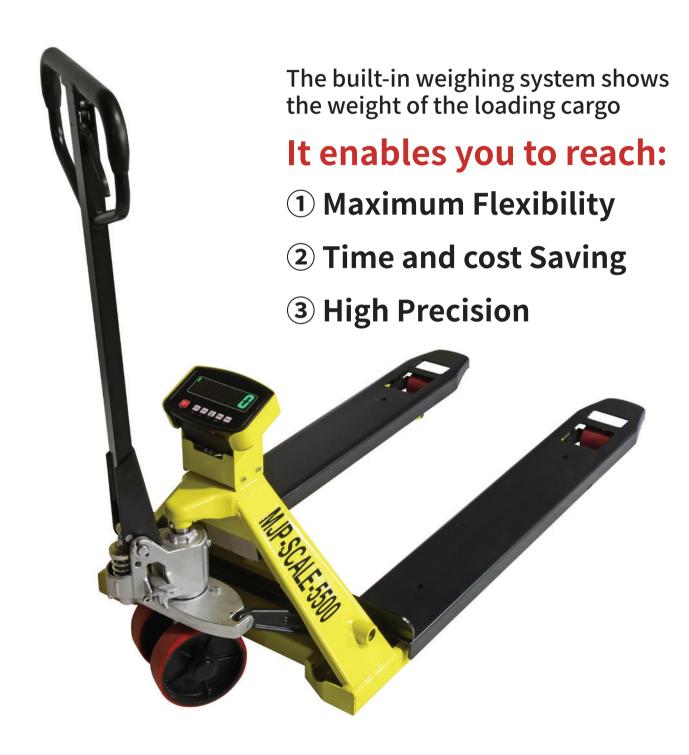

## MJP-SCALE-5500

5,500lbs. Hand Pallet Jack with Scale.

Simple, Rubust, Accurate, Ideal choice for material handling in logistic centers, warehouses, supermarkets, etc.

## **Specifications:**

| Model                             | kg (lbs) | MJP-SCALE-5500                                                |
|-----------------------------------|----------|---------------------------------------------------------------|
| Load capacity                     | mm (in)  | 2500kg (5500lbs)                                              |
| Lowered fork height               | mm (in)  | 80mm (3.15") / 85mm (3.3")                                    |
| Lift height                       | mm (in)  | 195mm (7.68") / 200mm (8")                                    |
| Steering wheel                    | mm (in)  | 180x50mm (7"x2")                                              |
| Loading Wheel                     | mm (in)  | 70x60mm (2.75"x2.36") (Tandem) / 74x90mm (2.9"x3.5") (Single) |
| Overall width of forks            | mm (in)  | 570mm/700mm(22.4"/27.5")                                      |
| Fork length                       | V/Ah     | 1150mm (45") / 1220mm(48")                                    |
| Battery                           |          | 6V4Ah (1pc)                                                   |
| Wheel type                        |          | Nylon/PU                                                      |
| Service Weight (with nylon wheel) | kg (lbs) | 94kg/105kg (207lbs/231lbs)                                    |
| Weighing Accuracy                 |          | 0.1%                                                          |

## **Details and Highlights**