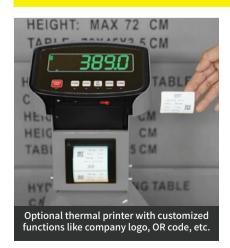

m/700mm(22.4"/27.5")                                      |
| Fork length                       | V/Ah     | 1150mm (45") / 1220mm(48")                                    |
| Battery                           |          | 6V4Ah (1pc)                                                   |
| Wheel type                        |          | Nylon/PU                                                      |
| Service Weight (with nylon wheel) | kg (lbs) | 94kg/105kg (207lbs/231lbs)                                    |
| Weighing Accuracy                 |          | 0.1%                                                          |

Remarks: Helmar Incorporated, reserves the right to make any changes without notice conceming specifications entailed in this brochure.

## **Details and Highlights**