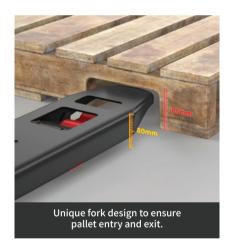

## **Specifications:**

| Model                             | kg (lbs) | MJP-SCALE-5500                                                |
|-----------------------------------|----------|---------------------------------------------------------------|
| Load capacity                     | mm (in)  | 2500kg (5500lbs)                                              |
| Lowered fork height               | mm (in)  | 80mm (3.15") / 85mm (3.3")                                    |
| Lift height                       | mm (in)  | 195mm (7.68") / 200mm (8")                                    |
| Steering wheel                    | mm (in)  | 180x50mm (7"x2")                                              |
| Loading Wheel                     | mm (in)  | 70x60mm (2.75"x2.36") (Tandem) / 74x90mm (2.9"x3.5") (Single) |
| Overall width of forks            | mm (in)  | 570mm/700mm(22.4"/27.5")                                      |
| Fork length                       | V/Ah     | 1150mm (45") / 1220mm(48")                                    |
| Battery                           |          | 6V4Ah (1pc)                                                   |
| Wheel type                        |          | Nylon/PU                                                      |
| Service Weight (with nylon wheel) | kg (lbs) | 94kg/105kg (207lbs/231lbs)                                    |
| Weighing Accuracy                 |          | 0.1%                                                          |

## **Details and Highlights**