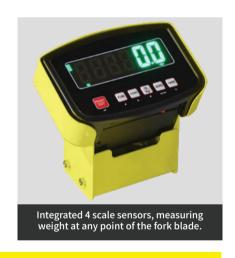

## **Specifications:**

| Model                             | kg (lbs) | MJP-SCALE-5500                                                |
|-----------------------------------|----------|---------------------------------------------------------------|
| Load capacity                     | mm (in)  | 2500kg (5500lbs)                                              |
| Lowered fork height               | mm (in)  | 80mm (3.15") / 85mm (3.3")                                    |
| Lift height                       | mm (in)  | 195mm (7.68") / 200mm (8")                                    |
| Steering wheel                    | mm (in)  | 180x50mm (7"x2")                                              |
| Loading Wheel                     | mm (in)  | 70x60mm (2.75"x2.36") (Tandem) / 74x90mm (2.9"x3.5") (Single) |
| Overall width of forks            | mm (in)  | 570mm/700mm(22.4"/27.5")                                      |
| Fork length                       | V/Ah     | 1150mm (45") / 1220mm(48")                                    |
| Battery                           |          | 6V4Ah (1pc)                                                   |
| Wheel type                        |          | Nylon/PU                                                      |
| Service Weight (with nylon wheel) | kg (lbs) | 94kg/105kg (207lbs/231lbs)                                    |
| Weighing Accuracy                 |          | 0.1%                                                          |

## **Details and Highlights**