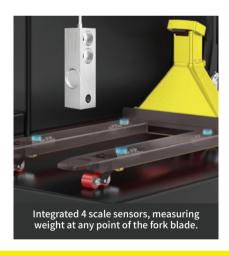

## **Specifications:**

| Model                             | kg (lbs) | MJP-SCALE-5500                                                |
|-----------------------------------|----------|---------------------------------------------------------------|
| Load capacity                     | mm (in)  | 2500kg (5500lbs)                                              |
| Lowered fork height               | mm (in)  | 80mm (3.15") / 85mm (3.3")                                    |
| Lift height                       | mm (in)  | 195mm (7.68") / 200mm (8")                                    |
| Steering wheel                    | mm (in)  | 180x50mm (7"x2")                                              |
| Loading Wheel                     | mm (in)  | 70x60mm (2.75"x2.36") (Tandem) / 74x90mm (2.9"x3.5") (Single) |
| Overall width of forks            | mm (in)  | 570mm/700mm(22.4"/27.5")                                      |
| Fork length                       | V/Ah     | 1150mm (45") / 1220mm(48")                                    |
| Battery                           |          | 6V4Ah (1pc)                                                   |
| Wheel type                        |          | Nylon/PU                                                      |
| Service Weight (with nylon wheel) | kg (lbs) | 94kg/105kg (207lbs/231lbs)                                    |
| Weighing Accuracy                 |          | 0.1%                                                          |

## **Details and Highlights**