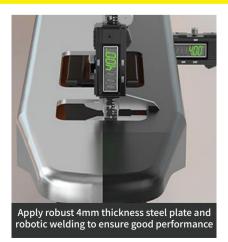

700mm(22.4"/27.5")                                      |
| Fork length                       | V/Ah     | 1150mm (45") / 1220mm(48")                                    |
| Battery                           |          | 6V4Ah (1pc)                                                   |
| Wheel type                        |          | Nylon/PU                                                      |
| Service Weight (with nylon wheel) | kg (lbs) | 94kg/105kg (207lbs/231lbs)                                    |
| Weighing Accuracy                 |          | 0.1%                                                          |

Remarks: Helmar Incorporated, reserves the right to make any changes without notice conceming specifications entailed in this brochure.

## **Details and Highlights**